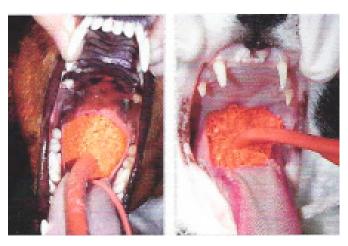

Sponge seals with central, densely sealing perforations for the tracheal tube. Employed during calculus removal and dental treatments far in the pharynx and prevents calculus fragments and water from reaching the pharynx. At the same time ensures the tube from slipping.