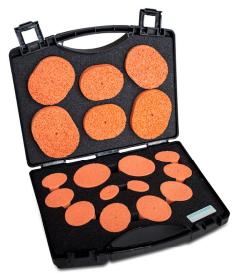

## **DENTO-DORM®** Tracheal Sponge Set

Item no. 178260

DENTO-DORM® Tracheal Sponge Made from cellular rubber, this is a sealing sponge for the trachea, especially during calculus removal and dental treatments. The DENTO-DORM® Tracheal Sponge has a tightly sealing outlet opening for the tracheal tube. Available as a basic case kit with various tracheal sponge sizes for small cats to large dogs. The case comes with 48 tracheal sponges.